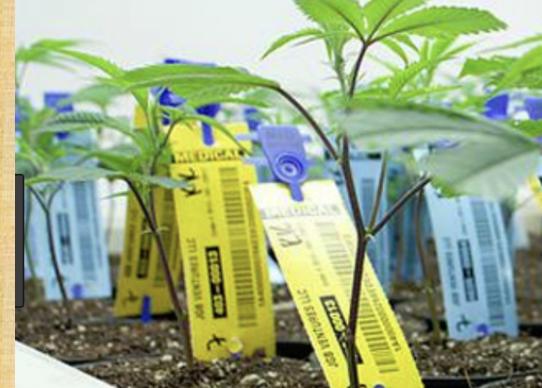

## Track and Trace

- Demonstrates compliance
- Efficient use for regulators
- Individual and Batch tracking
- Traces back to original plants
- Reporting
- Evidentiary