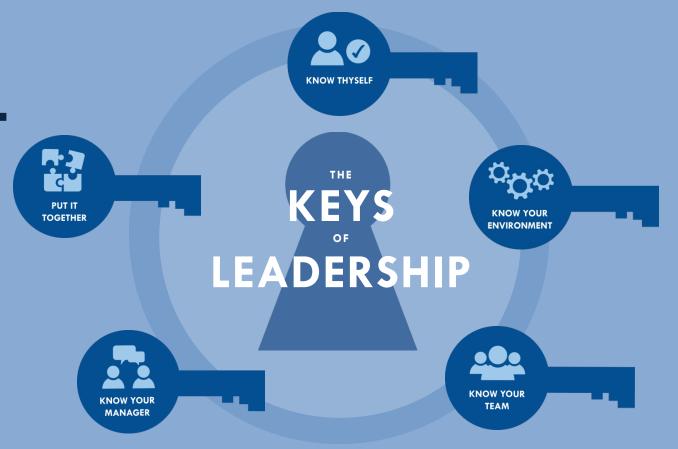

#### **KNOW THYSELF**

- What motivates you?
- What are your core values?
- What are your strengths?

#### **KNOW YOUR ENVIRONMENT**

- How does your business function support the mission of the organization?
- What are the current goals? What are the challenges that get in the way of meeting goals?
- How will you/your team support achieving the goals?

#### **KNOW YOUR TEAM**

- What is your team's role in the larger organization?
- What skills does your team bring? What skills do they need to develop?
- What support does your team need?

#### KNOW YOUR MANAGER

- What are your manager's goals?
- What are your manager's strengths and weaknesses?
- How do you support your manager?

### **PUT IT TOGETHER**

#### **Know thyself:**

- Make yourself useful
- Be responsive and on time
- Demonstrate core competencies

#### **Know your team:**

- Listen, and then listen some more
- Inspire
- Be flexible

#### **Know your environment:**

- Be aligned
- Innovate
- Build Relationships

#### **Know your manager:**

- Be results-focused
- Handle uncertainty
- Model perseverance